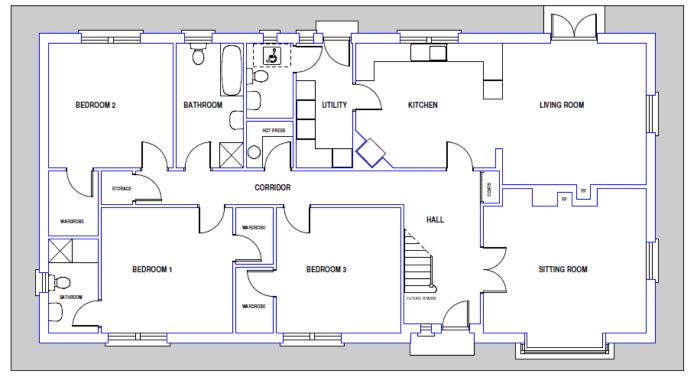

FRONT ELEVATION

Design No. 8 - Tullow.

Floor Area: 178.38 Square Metres

(\*Excluding future roof development)

Frontage: 19.75 Metres

Overall Height: 6.91 Metres

**Description:** Dwelling with roof space designed for future development. All bedrooms have walk-in wardrobes. Provision is made for two fireplaces or stoves. Large kitchen and living area. Future stairs to be located in main hall.

## Dimensions:

Kitchen dining room: 4.70 x 4.00 M Living room: 4.60 x 4.55 M Sitting room: Utility room: 5.20 x 4.65 M 4.00 x 1.80 M 2.40 x 1.50 M W/C: Bathroom: 4.00 x 2.15 M Bedroom 1: 4.00 x 4.00 M Bedroom 2: 4.20 x 4.03 M Bathroom ensuite: 3.02 x 1.60 M 4.00 x 4.03 M 2.45 M (width) Bedroom 3: Hall: