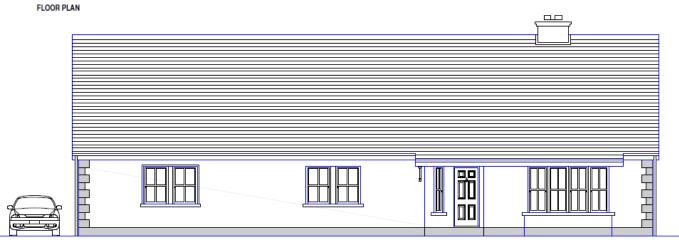

FRONT ELEVATION

Design No. 8 - Tullow.

Floor Area: 178.38 Square Metres

(\*Excluding future roof development)

Frontage: 19.75 Metres

Overall Height: 6.91 Metres

**Description:** Dwelling with roof space designed for future development. All bedrooms have walk-in wardrobes. Provision is made for two fireplaces or stoves. Large kitchen and living area. Future stairs to be located in main hall.