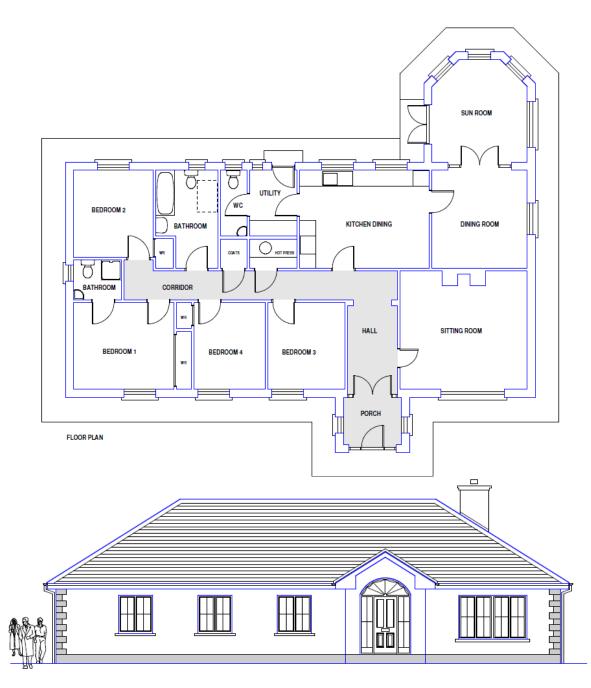

## Design No. 7 – Templeport.

Floor Area: 161.00 Square Metres

Frontage: 17.75 Metres

## Overall Height: 5.77 Metres

**Description:** Bungalow with traditional style elevation and hipped roof, slated. Rendered finish externally. Compact floor plan to include four bedrooms and a draught porch. Three bedrooms have built-in wardrobes. Provision is made for a fireplace or stove in the sitting room. The sunroom projects from the rear of the house.

## Dimensions:

| Kitchen dining room: | 4.90 x 3.70 M  |
|----------------------|----------------|
| Dining room:         | 3.70 x 3.60 M  |
| Sitting room:        | 4.80 x 4.50 M  |
| Utility room:        | 2.50 x 1.80 M  |
| W/C:                 | 2.50 x 1.00 M  |
| Family room:         | 4.66 x 3.40 M  |
| Bathroom:            | 3.70 x 2.35 M  |
| Bedroom 1:           | 3.80 x 3.30 M  |
| Bathroom ensuite:    | 1.80 x 1.49 M  |
| Bedroom 2:           | 3.30 x 3.00 M  |
| Bedroom 3:           | 3.30 x 2.90 M  |
| Bedroom 4:           | 3.30 x 2.70 M  |
| Hall:                | 1.90 M (width) |
| Draught porch:       | 2.20 x 1.80 M  |