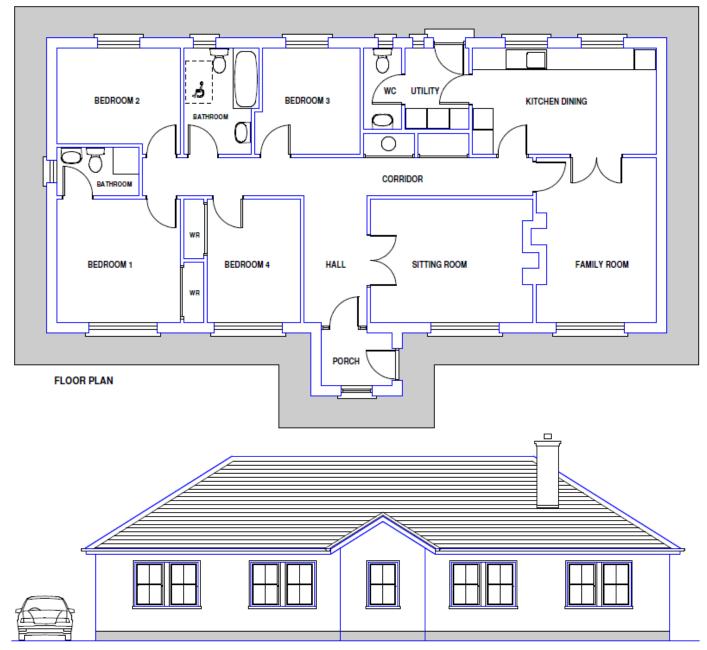

FRONT ELEVATION

Design No. 6 - Clonlea.

Floor Area: 135.62 Square Metres

Frontage: 17.60 Metres

Overall Height: 5.64 Metres

**Description:** Conventional bungalow with hipped roof, slated. Heritage windows with vertical emphasis. Rendered finish externally. Provision for fireplaces in two rooms. Built-in wardrobes in two bedrooms.

## Dimensions:

| Kitchen dining room: Utility room: W/C: Sitting room: Draught porch: Family room: Sitting room: Bedroom 1: Bathroom ensuite: Bedroom 2: Bedroom 3: Bedroom 4: Bathroom: | 5.22 x 3.00 M<br>2.30 x 1.81 M<br>2.30 x 1.06 M<br>4.41 x 4.06 M<br>2.00 x 1.60 M<br>4.66 x 3.40 M<br>4.60 x 3.50 M<br>3.50 x 3.50 M<br>2.33 x 1.35 M<br>3.50 x 2.71 M<br>3.00 x 3.00 M<br>3.50 x 2.65 M<br>3.00 x 2.12 M |
|-------------------------------------------------------------------------------------------------------------------------------------------------------------------------|---------------------------------------------------------------------------------------------------------------------------------------------------------------------------------------------------------------------------|
| Bathroom:<br>Hall:                                                                                                                                                      | 3.00 x 2.12 M<br>1.80 M (width)                                                                                                                                                                                           |
|                                                                                                                                                                         |                                                                                                                                                                                                                           |