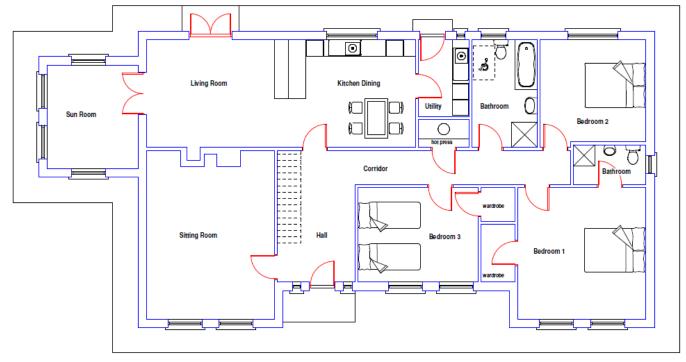

## Design No. 3 - Riocht.

Floor Area: 175.00 Square Metres

(\*Excluding future roof development)

Frontage: 18.19 Metres

(Including sunroom 21.69 Metres)

Overall Height: 6.86 Metres

**Description:** Bungalow with gable features to front elevation finished in natural stone. Three good sized bedrooms, two having fitted wardrobes and the main bedroom has a bathroom ensuite. Provision is made for fireplaces in the living room and sitting room. Future accommodation in the roof would include two bedrooms and bathrooms, with either dormer windows or velux roof windows.

## Dimensions:

Sunroom: 3.65 x 3.20 M Living room: 4.50 x 3.81 M Kitchen/dining room: 4.97 x 3.91 M Sitting room: 5.95 x 4.50 M Utility room: 2.71 x 1.80 M Bathroom: 3.81 x 2.30 M Bedroom 1: 4.65 x 4.50 M Bathroom ensuite: 2.55 x 1.40 M Bedroom 2: 3.72 x 3.61 M 4.25 x 3.35 M Bedroom 3: Hall (\*and later stairs): 2.74 M (width)