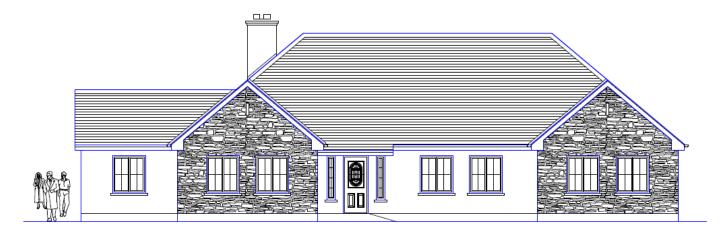

## Design No. 3 - Riocht.

Floor Area: 175.00 Square Metres

(\*Excluding future roof development)

Frontage: 18.19 Metres

(Including sunroom 21.69 Metres)

Overall Height: 6.86 Metres

**Description:** Bungalow with gable features to front elevation finished in natural stone. Three good sized bedrooms, two having fitted wardrobes and the main bedroom has a bathroom ensuite. Provision is made for fireplaces in the living room and sitting room. Future accommodation in the roof would include two bedrooms and bathrooms, with either dormer windows or velux roof windows.