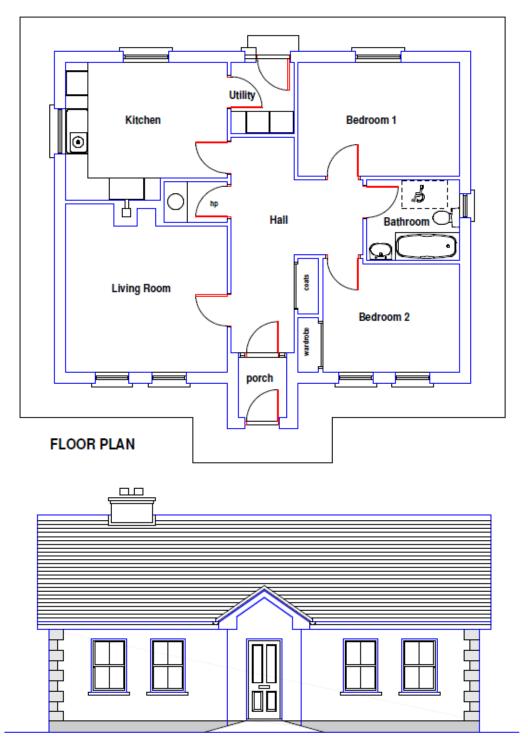

FRONT ELEVATION

## Design No. 2 - Rathboyne.

Floor Area: 86.84 Square Metres

Frontage: 10.98 Metres

Overall Height: 5.58 Metres

**Description:** Two bedroom compact bungalow suitable for later extension, with a traditional elevation. Provision made for a fireplace or stove in the living room and a cooker in the kitchen. A draught porch is provided at the front entrance. One bedroom has a fitted wardrobe and a coats press is provided in the hall.

## Dimensions:

| Kitchen:       | 4.26 x 3.65 M |
|----------------|---------------|
| Living room:   | 4.26 x 4.45 M |
| Bedroom 1:     | 4.25 x 3.00 M |
| Bedroom 2:     | 3.60 x 2.86 M |
| Bathroom:      | 2.43 x 2.13 M |
| Utility room:  | 1.88 x 1.67 M |
| Draught porch: | 1.60 x 1.27 M |