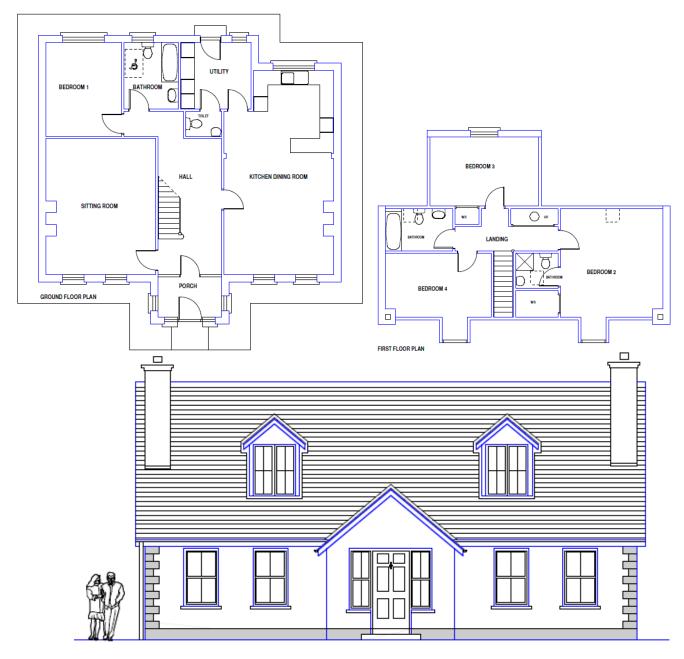

FRONT ELEVATION

Design No. 10 - Carberry.

Floor Area: 198.45 Square Metres

Frontage: 12.82 Metres

Overall Height: 6.76 Metres

**Description:** A four bedroomed dormer style house with open plan kitchen dining room and including one ground floor bedroom. Utility and bathroom facilities on ground floor level. A draught porch is included at the front entrance. The first floor layout includes three double bedrooms, a bathroom and one bathroom ensuite. The elevation has vertical emphasis windows and a rendered plaster finish. If preferred we can specify a natural stone finish to the exterior.

## Dimensions:

## **Ground floor:**

 Kitchen dining room:
 8.58 x 4.65 M

 Utility room:
 3.00 x 2.83 M

 W/C:
 1.53 x 1.06 M

 Bathroom:
 2.30 x 2.83 M

 Bedroom 1:
 4.00 x 3.20 M

 Sitting room:
 5.80 x 4.65 M

Hall: 2.70 M (width with stairs)

## First floor:

 Bedroom 2:
 4.78 x 4.50 M

 Bathroom ensuite:
 1.85 x 1.54 M

 Bedroom 3:
 4.78 x 3.03 M

 Bedroom 4:
 4.65 x 2.83 M

 Bathroom:
 2.96 x 1.85 M

Landing with hot press.