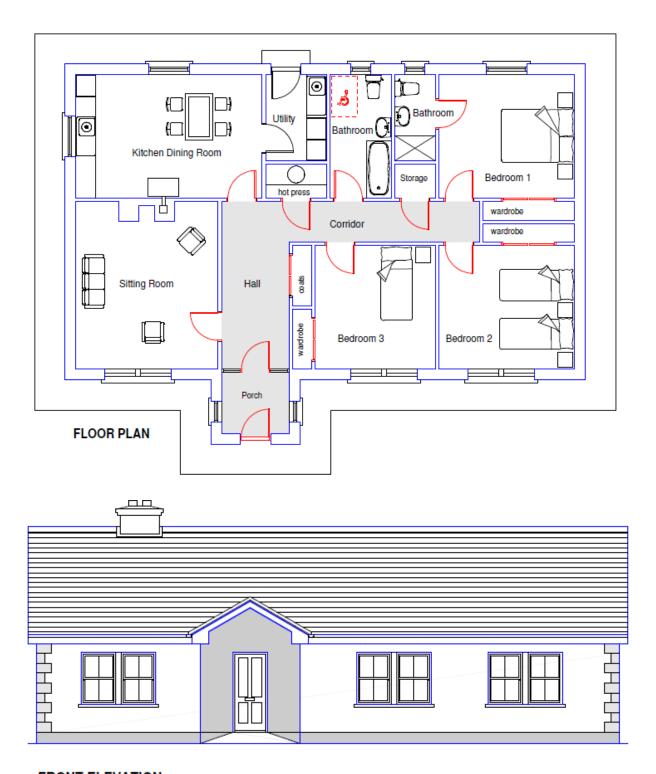

## FRONT ELEVATION

Design No. 1 - Claddagh.

Floor Area: 131.39 Square Metres

Frontage: 15.32 Metres

Overall Height: 5.71 Metres

**Description:** Three bedroom bungalow with traditional style elevation incorporating a draught porch. All bedrooms have fitted wardrobes. A chimney is provided with facility to sitting room and kitchen/dining room. A main bathroom and a bathroom ensuite are included.

## Dimensions:

Kitchen/dining room: 5.50 x 3.65 M 4.95 x 4.20 M Sitting room: Bedroom 1: 4.00 x 3.65 M Bedroom 2: 4.00 x 3.65 M Bedroom 3: 3.65 x 3.55 M Utility room: 2.55 x 1.80 M Bathroom: 3.65 x 1.80 M Ensuite bathroom: 2.55 x 1.20 M Draught porch: 2.00 x 1.80 M